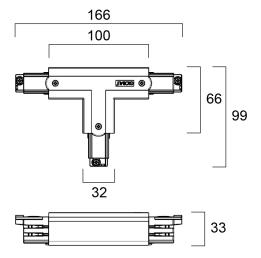

#### **Features**

• Global Trac Pro accessory - black, glass fibre reinforced polycarbonate T-feed that is applicable for three-circiuit track systems where the polarity ridge is in the outer side and on the right. Dimensions - 166 x 99 x 33 mm (L x W x H).

### **Technical drawings**