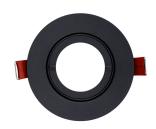

## INSET TR SW IP44 INDOOR BLK EX-LMP 3084102

• 75mm cut out. 2 x 25° Tilt. Round bezel.

## INSET TR SW IP44 INDOOR BLK EX-LMP 3084102