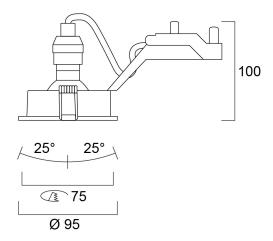

tality, Residential & Consumer |
| ETIM Class                 | N/A                                 |
| E-number FI                | 4225701                             |
| LOR (%)                    | Dependent on lamp                   |
| Photobiological Risk Group | Not applicable                      |
| Electrical protection      | Class II                            |
| Housing colour             | RAL9004                             |
| IP rating                  | IP44/20                             |
| IK rating                  | IK02                                |
| Product EAN number         | 8711971841029                       |
| Warranty                   | 3 years                             |



## INSET TR SW IP44 INDOOR BLK EX-LMP 3084102

## **Technical drawings**