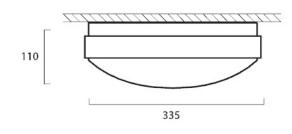

ectrical protection | Class I                     |
|-----------------------|-----------------------------|
| Control gear type     | LED driver constant current |
| Control gear mounting | Integrated                  |
| Dimmable              | Yes                         |
| LED Flickering Rate   | Ultra low (5% or less)      |
| Housing colour        | White                       |
| IP rating             | IP44                        |
| IK rating             | IK10                        |
| Product EAN number    | 8711971348009               |
| Warranty              | 5 years                     |
| Dimming method        | 1-10V (Analogue)            |
| Colour Code           | 840                         |

#### Photometry



### **Technical drawings**

Giotto 335 surface mounted