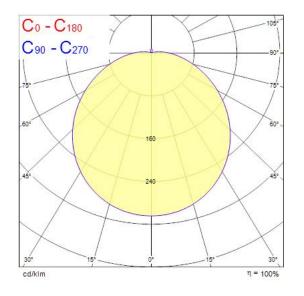

SYLVANIA**

# GIOTTO 335 4000K SURFACE 1-10V 3034800

| Electrical protection | Class I                     |
|-----------------------|-----------------------------|
| Control gear type     | LED driver constant current |
| Control gear mounting | Integrated                  |
| Dimmable              | Yes                         |
| LED Flickering Rate   | Ultra low (5% or less)      |
| Housing colour        | White                       |
| IP rating             | IP44                        |
| IK rating             | IK10                        |
| Product EAN number    | 8711971348009               |
| Warranty              | 5 years                     |
| Dimming method        | 1-10V (Analogue)            |
| Colour Code           | 840                         |

#### Photometry



### **Technical drawings**

Giotto 335 surface mounted