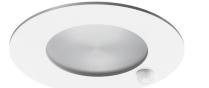

#### Features

• Insaver HE Topper is a ceiling recessed LED downlight with integrated PIR sensor with time (up to 8 mins) and daylight lux level settings. Die-cast aluminium body, Non dimmable LED driver, 8W, 800lm, 100lm/W, 4000K, shallow recessed depth of 55mm.

#### **Product Overview**

| Product name                      | INSAVER 150 HE TOPPER LED NW PIR          |
|-----------------------------------|-------------------------------------------|
|                                   |                                           |
| Technology                        | LED                                       |
| Cap/Base                          | N/A                                       |
| Housing                           | Aluminium                                 |
| Mount                             | Ceiling recessed mounting                 |
| Environment                       | External                                  |
| General application               | Hospitality, Logistics & Industry, Office |
| ETIM Class                        | EC001744                                  |
| E-number FI                       | 4271109                                   |
| E-number SE                       | 7467414                                   |
| Fixture luminous flux (Im)        | 800                                       |
| Luminaire efficacy (Im/W)         | 100                                       |
| LOR (%)                           | 100                                       |
| Correlated colour temperature (k) | 4000                                      |
| Light colour                      | Neutral White                             |
| CRI (Ra)                          | 80                                        |
| Colour Variation Initial (SDCM)   | 5                                         |
| Beam Angle (°)                    | 64                                        |
| Glare control                     | < 25                                      |
| Photobiological Risk Group        | RG0                                       |
| Total power consumption (W)       | 8                                         |