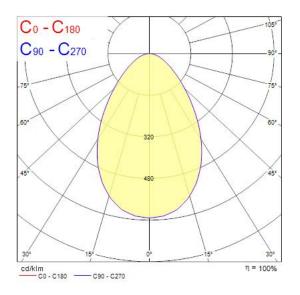

### Photometry

#### **Product Overview**

| Product name                      | INSAVER 150 HE TOPPER LED NW PIR          |
|-----------------------------------|-------------------------------------------|
|                                   |                                           |
| Technology                        | LED                                       |
| Cap/Base                          | N/A                                       |
| Housing                           | Aluminium                                 |
| Mount                             | Ceiling recessed mounting                 |
| Environment                       | External                                  |
| General application               | Hospitality, Logistics & Industry, Office |
| ETIM Class                        | EC001744                                  |
| E-number FI                       | 4271109                                   |
| E-number SE                       | 7467414                                   |
| Fixture luminous flux (Im)        | 800                                       |
| Luminaire efficacy (Im/W)         | 100                                       |
| LOR (%)                           | 100                                       |
| Correlated colour temperature (k) | 4000                                      |
| Light colour                      | Neutral White                             |
| CRI (Ra)                          | 80                                        |
| Colour Variation Initial (SDCM)   | 5                                         |
| Beam Angle (°)                    | 64                                        |
| Glare control                     | < 25                                      |
| Photobiological Risk Group        | RG0                                       |
| Total power consumption (W)       | 8                                         |