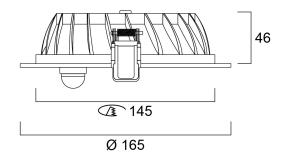

| < 25                                      |
| Photobiological Risk Group        | RG0                                       |
| Total power consumption (W)       | 8                                         |

# **SYLVANIA**

## INSAVER 150 HE TOPPER LED NW PIR 3033921

| Electrical protection | Class II           |
|-----------------------|--------------------|
| Control gear type     | Electronic ballast |
| Dimmable              | No                 |
| Housing colour        | White              |
| IP rating             | IP44/20            |
| IK rating             | IK02               |
| Product EAN number    | 8711971339212      |
| Warranty              | 3 years            |
| Dimming method        | N/A                |

### Photometry



### **Technical drawings**