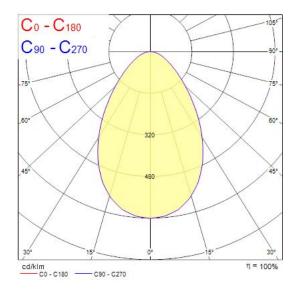

|
| Glare control                     | < 25                                      |
| Photobiological Risk Group        | RG0                                       |
| Total power consumption (W)       | 8                                         |



# INSAVER 150 HE TOPPER LED WW PIR **3033920**

| Electrical protection | Class II           |
|-----------------------|--------------------|
| Control gear type     | Electronic ballast |
| Dimmable              | No                 |
| Housing colour        | White              |
| IP rating             | IP44/20            |
| IK rating             | IK02               |
| Product EAN number    | 8711971339205      |
| Warranty              | 3 years            |
| Dimming method        | N/A                |

## **Photometry**



## **Technical drawings**