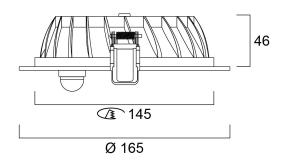

| < 25                                      |
| Photobiological Risk Group        | RG0                                       |
| Total power consumption (W)       | 8                                         |



# INSAVER 150 HE TOPPER LED WW PIR **3033920**

| Electrical protection | Class II           |
|-----------------------|--------------------|
| Control gear type     | Electronic ballast |
| Dimmable              | No                 |
| Housing colour        | White              |
| IP rating             | IP44/20            |
| IK rating             | IK02               |
| Product EAN number    | 8711971339205      |
| Warranty              | 3 years            |
| Dimming method        | N/A                |

## **Photometry**



## **Technical drawings**