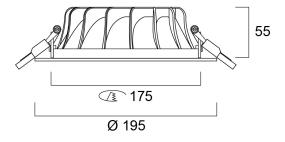

|
|                                   |                                |



# SYL-LIGHTER II 195 16W NW DALI

## 3031844

| Electrical protection       | Class II      |
|-----------------------------|---------------|
| Control gear type           | Other         |
| Control gear mounting       | Remote        |
| Dimmable                    | Yes           |
| Minimum dimming level (%)   | 1             |
| Housing colour              | RAL9003       |
| IP rating                   | IP44/20       |
| IK rating                   | IK07          |
| Product EAN number          | 8711971318446 |
| Warranty                    | 5 years       |
| Dimming method              | DALI          |
| Useful luminous flux (#use) | 1575          |

## **Photometry**



## **Technical drawings**