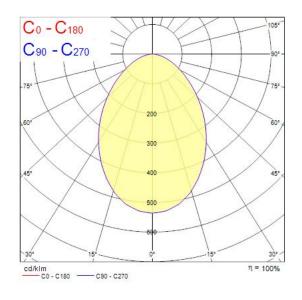

## **Photometry**

#### **Product Overview**

| Product name                      | SYL-LIGHTER II 195 16W NW DALI |
|-----------------------------------|--------------------------------|
| Technology                        | LED                            |
| Housing                           | Aluminium                      |
|                                   |                                |
| Mount                             | Ceiling recessed mounting      |
| Fixture rating                    | Enclosed                       |
| Environment                       | Interior                       |
| General application               | Hospitality                    |
| ETIM Class                        | EC001744                       |
| E-number FI                       | 4270279                        |
| E-number SE                       | 7470950                        |
| Fixture luminous flux (lm)        | 1575                           |
| Luminaire efficacy (Im/W)         | 98                             |
| LOR (%)                           | 100                            |
| Correlated colour temperature (k) | 4000                           |
| Light colour                      | Neutral White                  |
| CRI (Ra)                          | 80                             |
| Colour Consistency (SDCM)         | 5                              |
| Beam Angle (°)                    | 74                             |
| Photobiological Risk Group        | RG0                            |
| Total power consumption (W)       | 16                             |
|                                   |                                |