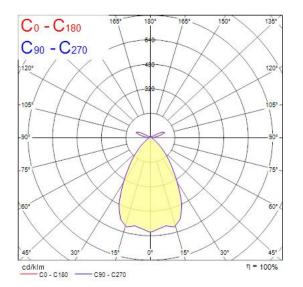

------|-----------------------------|
| Total power consumption (W) | 20                          |
| Electrical protection       | Class II                    |
| Control gear type           | LED driver constant current |
| Control gear mounting       | Remote                      |
| Dimmable                    | Yes                         |
| Minimum dimming level (%)   | 1                           |
| Housing colour              | RAL9005                     |
| IP rating                   | IP20                        |
| IK rating                   | IK02                        |
| Product EAN number          | 5025768605903               |
| Warranty                    | 5 years                     |
| Dimming method              | SylSmart SSC                |

#### Photometry



#### **Technical drawings**