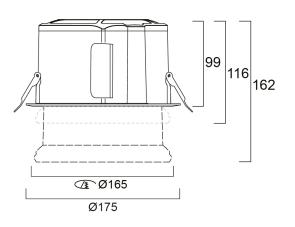

-----|
| Total power consumption (W) | 20                          |
| Electrical protection       | Class II                    |
| Control gear type           | LED driver constant current |
| Control gear mounting       | Remote                      |
| Dimmable                    | Yes                         |
| Minimum dimming level (%)   | 1                           |
| Housing colour              | RAL9005                     |
| IP rating                   | IP20                        |
| IK rating                   | IK02                        |
| Product EAN number          | 5025768605903               |
| Warranty                    | 5 years                     |
| Dimming method              | SylSmart SSC                |

#### Photometry



#### **Technical drawings**