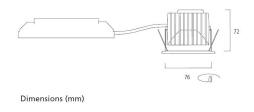

## **Technical drawings**

#### **Features**

• The Myriad Housing 3000K Flood accent downlight is a high efficient 10W recessed spotlight, luminous flux: 1037lm, luminaire efficacy 104lm/W. Colour rendering index Ra>80, Colour temperature 3000K, Beam angle 46ø, Protection rating IP20, Cut out dimensions: 76mm.