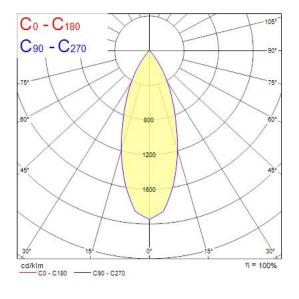

### **Photometry**

#### **Features**

• The Myriad Housing 3000K Flood accent downlight is a high efficient 10W recessed spotlight, luminous flux: 1037lm, luminaire efficacy 104lm/W. Colour rendering index Ra>80, Colour temperature 3000K, Beam angle 46ø, Protection rating IP20, Cut out dimensions: 76mm.