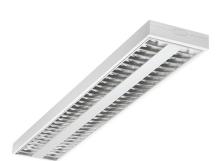

#### **Features**

 Surface or Suspended LED luminaire with Micro Prismatic Optic, Direct Light Distribution, Luminaire Dimensions: 1447x187x56mm, White body colour, IP20, IK07, DALI Dimmable, Low LED flicker (+/-5%), Neutral White (4000K) LED Colour Temperature, 9500lm, 71W, 133lm/W efficacy, CRI>80, 3 SDCM (3-step MacAdam ellipse) LED Colour Consistency, UGR<17, Luminance at 65° < 3000 cd/m2, Lifespan: 96,000 hours L80B20, Quick electrical connection with push-connectors in the luminaire, Glow Wire Test 850°C.

# RANA NEO 9500LM S 1500 840 DALI 2L WHITE **0054261**

| Dimmable            | Yes                    |
|---------------------|------------------------|
| LED Flickering Rate | Ultra low (5% or less) |
| Housing colour      | RAL9016                |
| IP rating           | IP20                   |
| IK rating           | IK07                   |
| Product EAN number  | 5410288542614          |
| Warranty            | 5 years                |
| Dimming method      | DALI                   |