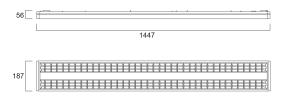

## **Technical drawings**

#### **Features**

 Surface or Suspended LED luminaire with Micro Prismatic Optic, Direct Light Distribution, Luminaire Dimensions: 1447x187x56mm, White body colour, IP20, IK07, DALI Dimmable, Low LED flicker (+/-5%), Neutral White (4000K) LED Colour Temperature, 9500lm, 71W, 133lm/W efficacy, CRI>80, 3 SDCM (3-step MacAdam ellipse) LED Colour Consistency, UGR<17, Luminance at 65° < 3000 cd/m2, Lifespan: 96,000 hours L80B20, Quick electrical connection with push-connectors in the luminaire, Glow Wire Test 850°C.