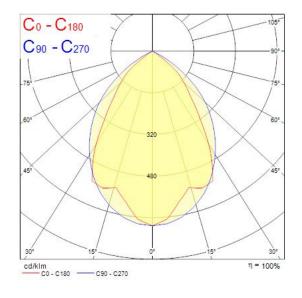

## **Photometry**

#### **Features**

 Surface or Suspended LED luminaire with Micro Prismatic Optic, Direct Light Distribution, Luminaire Dimensions: 1447x187x56mm, White body colour, IP20, IK07, DALI Dimmable, Low LED flicker (+/-5%), Neutral White (4000K) LED Colour Temperature, 9500lm, 71W, 133lm/W efficacy, CRI>80, 3 SDCM (3-step MacAdam ellipse) LED Colour Consistency, UGR<17, Luminance at 65° < 3000 cd/m2, Lifespan: 96,000 hours L80B20, Quick electrical connection with push-connectors in the luminaire, Glow Wire Test 850°C.