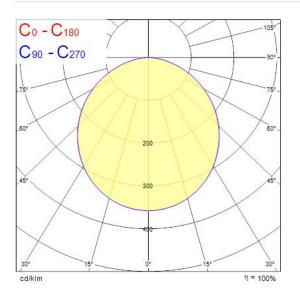

type                 | LED driver constant current                |
| Dimmable                          | Yes                                        |
| LED Flickering Rate               | Ultra low (5% or less)                     |
|                                   |                                            |

## **SYLVANIA**

# START Downlight Flat 226 1750LM 840 DIM SM 0054129

| Housing colour     | RAL9003                        |
|--------------------|--------------------------------|
| IP rating          | IP20                           |
| IK rating          | IK06                           |
| Product EAN number | 5410288541297                  |
| Warranty           | 5 years                        |
| Dimming method     | Mains: leading / trailing edge |

#### Photometry



#### **Technical drawings**