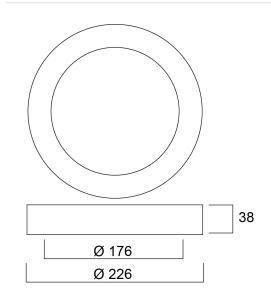

ver constant current                |
| Dimmable                          | Yes                                        |
| LED Flickering Rate               | Ultra low (5% or less)                     |
|                                   |                                            |

## **SYLVANIA**

# START Downlight Flat 226 1750LM 840 DIM SM 0054129

| Housing colour     | RAL9003                        |
|--------------------|--------------------------------|
| IP rating          | IP20                           |
| IK rating          | IK06                           |
| Product EAN number | 5410288541297                  |
| Warranty           | 5 years                        |
| Dimming method     | Mains: leading / trailing edge |

#### Photometry



#### **Technical drawings**