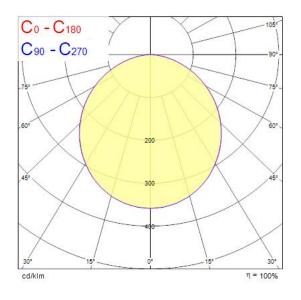

nstant current                |
| Dimmable                          | Yes                                        |
| LED Flickering Rate               | Ultra low (5% or less)                     |



# START Downlight Flat 226 1700LM 830 DIM SM **0054128**

| Housing colour              | RAL9003                        |
|-----------------------------|--------------------------------|
| IP rating                   | IP20                           |
| IK rating                   | IK06                           |
| Product EAN number          | 5410288541280                  |
| Warranty                    | 5 years                        |
| Dimming method              | Mains: leading / trailing edge |
| Useful luminous flux (#use) | 1700                           |

### **Photometry**



## **Technical drawings**