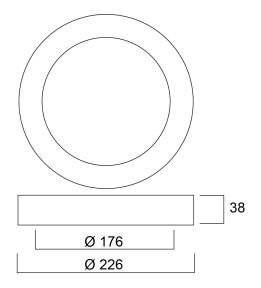

|
| Dimmable                          | Yes                                        |
| LED Flickering Rate               | Ultra low (5% or less)                     |



# START Downlight Flat 226 1700LM 830 DIM SM **0054128**

| Housing colour              | RAL9003                        |
|-----------------------------|--------------------------------|
| IP rating                   | IP20                           |
| IK rating                   | IK06                           |
| Product EAN number          | 5410288541280                  |
| Warranty                    | 5 years                        |
| Dimming method              | Mains: leading / trailing edge |
| Useful luminous flux (#use) | 1700                           |

### **Photometry**



## **Technical drawings**