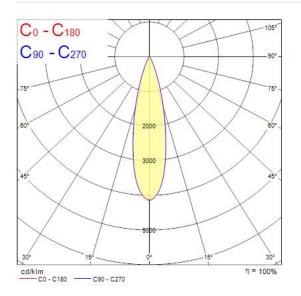

oup        | RG1                                                   |
| Total power consumption (W)       | 29                                                    |
| Electrical protection             | Class I                                               |
| Dimmable                          | No                                                    |

Light your world

## **SYLVANIA**

# INTERRATA ADJUSTABLE L IP67 CLEAR 2000LM 830 MB 0049044

| LED Flickering Rate | Low (6% - 20%)  |
|---------------------|-----------------|
| Housing colour      | Stainless steel |
| IP rating           | IP67            |
| IK rating           | IK10            |
| Product EAN number  | 5410288490441   |
| Warranty            | 5 years         |
| Colour Code         | 830             |

#### Photometry



#### **Technical drawings**