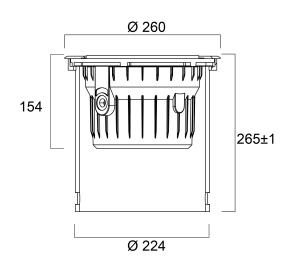

|
| Total power consumption (W)       | 29                                                    |
| Electrical protection             | Class I                                               |
| Dimmable                          | No                                                    |

Light your world

## **SYLVANIA**

# INTERRATA ADJUSTABLE L IP67 CLEAR 2000LM 830 MB 0049044

| LED Flickering Rate | Low (6% - 20%)  |
|---------------------|-----------------|
| Housing colour      | Stainless steel |
| IP rating           | IP67            |
| IK rating           | IK10            |
| Product EAN number  | 5410288490441   |
| Warranty            | 5 years         |
| Colour Code         | 830             |

#### Photometry



#### **Technical drawings**