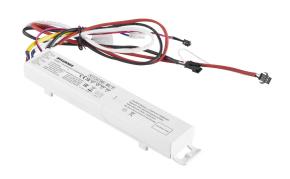

## **Features**

• 3 hours LiFePO4 self test emergency KIT for Start Batten. It can be easily mounted into standard non-Dimmable, Microwave Corridor or DALI versions of Start Batten then providing 400lm (4000K) light output in emergency mode. It is not compatible with the 600mm long Start Batten.