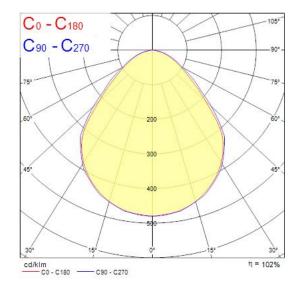

|
| Total power consumption (W)       | 35                                         |



## START PANEL IP54 MLTPWR U19 600 4450LM 840 **0047993**

| Electrical protection | Class II                     |
|-----------------------|------------------------------|
| Control gear type     | Electronic ballast multiwatt |
| Dimmable              | No                           |
| LED Flickering Rate   | Ultra low (5% or less)       |
| Housing colour        | RAL9016                      |
| IP rating             | IP54/20                      |
| IK rating             | IK03                         |
| Product EAN number    | 5410288479934                |
| Warranty              | 5 years                      |
| Dimming method        | N/A                          |

## **Photometry**



## **Technical drawings**