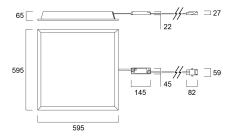

tion (W)       | 35                                         |



## START PANEL IP54 MLTPWR U19 600 4450LM 840 **0047993**

| Electrical protection | Class II                     |
|-----------------------|------------------------------|
| Control gear type     | Electronic ballast multiwatt |
| Dimmable              | No                           |
| LED Flickering Rate   | Ultra low (5% or less)       |
| Housing colour        | RAL9016                      |
| IP rating             | IP54/20                      |
| IK rating             | IK03                         |
| Product EAN number    | 5410288479934                |
| Warranty              | 5 years                      |
| Dimming method        | N/A                          |

## **Photometry**



## **Technical drawings**