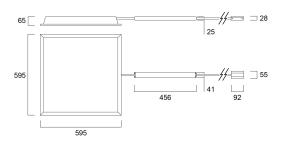

|



Light your world

# **SYLVANIA**

# START PANEL IP54 600 4750LM 840 DALI 0047783

| Control gear type         | LED driver constant current |
|---------------------------|-----------------------------|
| Dimmable                  | Yes                         |
| Minimum dimming level (%) | 1                           |
| LED Flickering Rate       | Ultra low (5% or less)      |
| Housing colour            | RAL9016                     |
| IP rating                 | IP54/20                     |
| IK rating                 | IK03                        |
| Product EAN number        | 5410288477831               |
| Warranty                  | 5 years                     |
| Dimming method            | DALI                        |

#### Photometry



### **Technical drawings**



Light your world