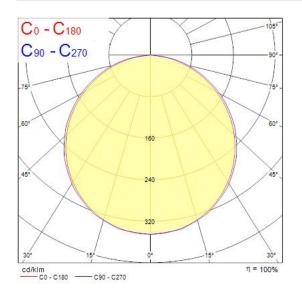

ass I                              |



Light your world

# **SYLVANIA**

# START PANEL IP54 600 4750LM 840 DALI 0047783

| Control gear type         | LED driver constant current |
|---------------------------|-----------------------------|
| Dimmable                  | Yes                         |
| Minimum dimming level (%) | 1                           |
| LED Flickering Rate       | Ultra low (5% or less)      |
| Housing colour            | RAL9016                     |
| IP rating                 | IP54/20                     |
| IK rating                 | IK03                        |
| Product EAN number        | 5410288477831               |
| Warranty                  | 5 years                     |
| Dimming method            | DALI                        |

#### Photometry



### **Technical drawings**



Light your world