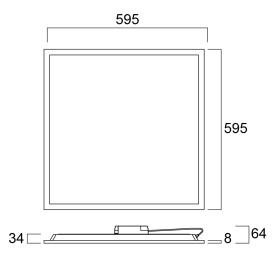

ED driver constant current        |
| Dimmable                          | No                                 |
|                                   |                                    |



# START eco Panel 600x600 3200Lm 840

### 0047670

| LED Flickering Rate         | Ultra low (5% or less) |
|-----------------------------|------------------------|
| Housing colour              | RAL9003                |
| IP rating                   | IP40/20                |
| IK rating                   | IK02                   |
| Product EAN number          | 5410288476704          |
| Warranty                    | 3 years                |
| Dimming method              | N/A                    |
| Useful luminous flux (#use) | 3200                   |

# **Photometry**



# **Technical drawings**