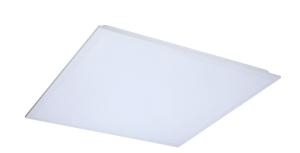

# START eco Panel 600x600 3200Lm 840 0047670

• Back lit LED panel, Low Flicker, 36 W, Neutral White, 4000 K, 3200 lumens, 89 lm/W, Average lifespan: 100.000Hrs, electronic non dimmable driver. (HxWxD) 34 x 595 x 595 mm.

#### **Product Overview**

| Product name                      | START eco Panel 600x600 3200Lm 840 |
|-----------------------------------|------------------------------------|
| Technology                        | LED                                |
| Housing                           | Aluminium, Steel                   |
| Mount                             | Ceiling recessed mounting          |
| Environment                       | Interior                           |
| General application               | Education, Office                  |
| ETIM Class                        | EC002892                           |
| Fixture luminous flux (lm)        | 3200                               |
| Luminaire efficacy (lm/W)         | 89                                 |
| Correlated colour temperature (k) | 4000                               |
| Light colour                      | Neutral White                      |
| CRI (Ra)                          | 80                                 |
| Colour Variation Initial (SDCM)   | 6                                  |
| Beam Angle (°)                    | 112                                |
| Glare control                     | < 22                               |
| Photobiological Risk Group        | RG0                                |
| Total power consumption (W)       | 36                                 |
| Electrical protection             | Class II                           |
| Control gear type                 | LED driver constant current        |
| Dimmable                          | No                                 |
|                                   |                                    |