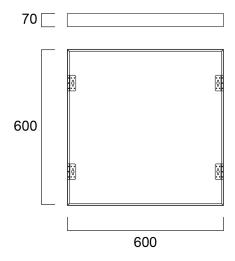

nting Kit for START Panel Eco, START Panel, Quantum, Quadro and Opticlip ranges. RAL9003. Height of 70 mm.

#### **Product Overview**

| Product name        | Surface Mounting Kit 600x600x70mm      |
|---------------------|----------------------------------------|
| Technology          | Accessory                              |
| Environment         | Interior                               |
| General application | Education, Hospitality, Office, Retail |
| ETIM Class          | EC002557                               |
| E-number FI         | 4278312                                |
| Product EAN number  | 5410288471976                          |
| Warranty            | 5 years                                |



# Surface Mounting Kit 600x600x70mm **0047197**

### **Technical drawings**