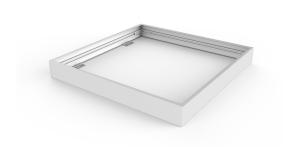

## Surface Mounting Kit 600x600x70mm **0047197**

#### **Features**

• Surface Mounting Kit for START Panel Eco, START Panel, Quantum, Quadro and Opticlip ranges. RAL9003. Height of 70 mm.