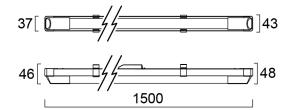

|
| Total power consumption (W)       | 18                                  |
| Electrical protection             | Class I                             |
| Control gear type                 | LED driver constant current         |
| Dimmable                          | No                                  |
| Housing colour                    | White                               |
| IP rating                         | IP20                                |
| IK rating                         | IK02                                |



# SYLBATTEN IP20 L1500 SINGLE 4000K

## 0045160

| Product EAN number | 5410288451602 |
|--------------------|---------------|
| Warranty           | 2 years       |
| Dimming method     | N/A           |

# **Photometry**



# **Technical drawings**