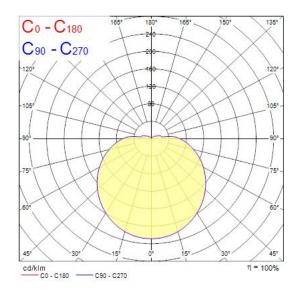

| RG0                                 |
| Total power consumption (W)       | 18                                  |
| Electrical protection             | Class I                             |
| Control gear type                 | LED driver constant current         |
| Dimmable                          | No                                  |
| Housing colour                    | White                               |
| IP rating                         | IP20                                |
| IK rating                         | IK02                                |



# SYLBATTEN IP20 L1500 SINGLE 4000K

## 0045160

| Product EAN number | 5410288451602 |
|--------------------|---------------|
| Warranty           | 2 years       |
| Dimming method     | N/A           |

# **Photometry**



# **Technical drawings**