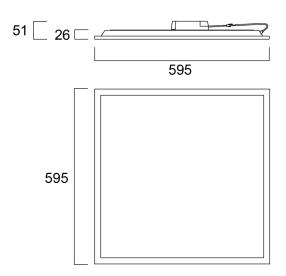

|
| Electrical protection           | Class II                    |
| Control gear type               | LED driver constant current |
| Dimmable                        | No                          |
| LED Flickering Rate             | Ultra low (5% or less)      |
| Housing colour                  | RAL9003                     |
| IP rating                       | IP40/20                     |
| IK rating                       | IK03                        |
| Product EAN number              | 5410288446561               |
| Warranty                        | 5 years                     |
| Dimming method                  | N/A                         |
|                                 |                             |

# **Photometry**



# **Technical drawings**