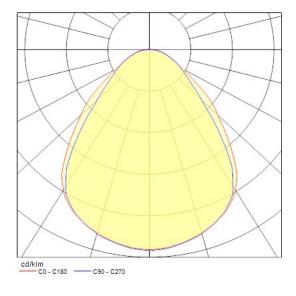

er consumption (W)     | 30                          |
| Electrical protection           | Class II                    |
| Control gear type               | LED driver constant current |
| Dimmable                        | No                          |
| LED Flickering Rate             | Ultra low (5% or less)      |
| Housing colour                  | RAL9003                     |
| IP rating                       | IP40/20                     |
| IK rating                       | IK03                        |
| Product EAN number              | 5410288446561               |
| Warranty                        | 5 years                     |
| Dimming method                  | N/A                         |
|                                 |                             |

# **Photometry**



# **Technical drawings**