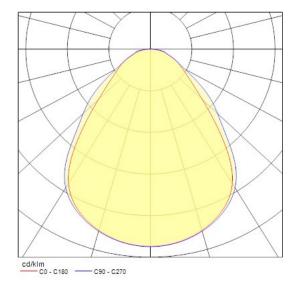

| RG0                                   |
| Total power consumption (W)       | 38                                    |
| Electrical protection             | Class II                              |
| Control gear type                 | LED driver constant current           |



## Quantum IP54 1200x600 DALI 6000lm 840

#### 0044647

| Dimmable            | Yes                    |
|---------------------|------------------------|
| LED Flickering Rate | Ultra low (5% or less) |
| Housing colour      | RAL9003                |
| IP rating           | IP54/20                |
| IK rating           | IK03                   |
| Product EAN number  | 5410288446479          |
| Warranty            | 5 years                |
| Dimming method      | DALI-2                 |

### **Photometry**



## **Technical drawings**