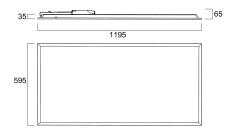

|
| Total power consumption (W)       | 38                                    |
| Electrical protection             | Class II                              |
| Control gear type                 | LED driver constant current           |



## Quantum IP54 1200x600 DALI 6000lm 840

#### 0044647

| Dimmable            | Yes                    |
|---------------------|------------------------|
| LED Flickering Rate | Ultra low (5% or less) |
| Housing colour      | RAL9003                |
| IP rating           | IP54/20                |
| IK rating           | IK03                   |
| Product EAN number  | 5410288446479          |
| Warranty            | 5 years                |
| Dimming method      | DALI-2                 |

### **Photometry**



## **Technical drawings**