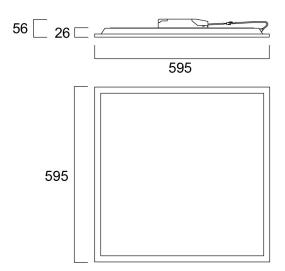

### **Features**

 LED Panel with backlit technology, ideal for general indoor lighting applications such as breakout areas, offices and meeting rooms. Extruded aluminium frame, passive cooling. Low glaring UGR<19. RG0, 90 degree beam angle, optical system: PS diffuser with Prismatic finish. Light color temperature: 4000K Neutral White, total system power: 27W, total fixture output: 3600lm, efficacy: 133 lm/W, Ra80 typical, LED chromacity: 3 step MacAdam ellipse (SDCM3), lifespan: 100,000 hours at 70% of the original output (L70B50), IR/UV free light source without heat radiation, operating voltage: 220-240V / 50-60Hz, low flicker, DALI dimmable driver, electrical protection: Class II. Degree of Protection: IP40/IP20, suitable for indoor environment only. Nominal size: 595x595mm, Loop in / loop out wiring, saftey cables & quick connector included, 26mm nominal height, White color frame, weight: 2,07Kg.

# **Technical drawings**