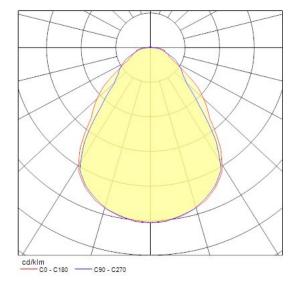

er consumption (W)     | 27                          |
| Electrical protection           | Class II                    |
| Control gear type               | LED driver constant current |
| Dimmable                        | Yes                         |
| LED Flickering Rate             | Ultra low (5% or less)      |
| Housing colour                  | RAL9003                     |
| IP rating                       | IP40/20                     |
| IK rating                       | IK03                        |
| Product EAN number              | 5410288446288               |
| Warranty                        | 5 years                     |
| Dimming method                  | DALI-2                      |
|                                 |                             |

# **Photometry**



# **Technical drawings**