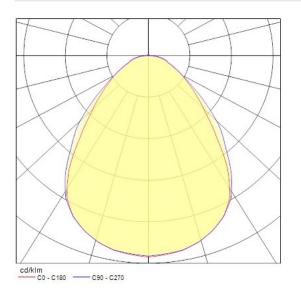

ower consumption (W)     | 27                          |
| Electrical protection           | Class II                    |
| Control gear type               | LED driver constant current |
| Dimmable                        | No                          |
| LED Flickering Rate             | Ultra low (5% or less)      |
| Housing colour                  | RAL 9003 - Signal white     |
| IP rating                       | IP40/20                     |
| IK rating                       | IK03                        |
| Product EAN number              | 5410288446271               |
| Warranty                        | 5 years                     |
| Dimming method                  | N/A                         |
|                                 |                             |

### Photometry



### **Technical drawings**



Light your world