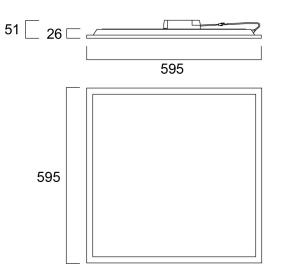

|
| Electrical protection           | Class II                    |
| Control gear type               | LED driver constant current |
| Dimmable                        | No                          |
| LED Flickering Rate             | Ultra low (5% or less)      |
| Housing colour                  | RAL 9003 - Signal white     |
| IP rating                       | IP40/20                     |
| IK rating                       | IK03                        |
| Product EAN number              | 5410288446271               |
| Warranty                        | 5 years                     |
| Dimming method                  | N/A                         |
|                                 |                             |

### Photometry



### **Technical drawings**



Light your world