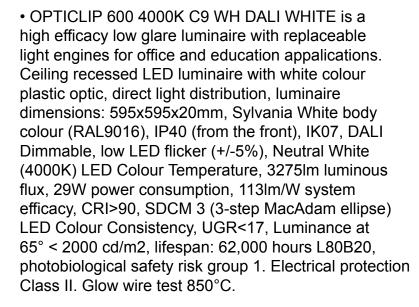

#### **Product Overview**

| Product name                      | OptiClip 600 4000K C9 WH DALI WHITE |
|-----------------------------------|-------------------------------------|
| Technology                        | LED (3 SDCM)                        |
| Cap/Base                          | N/A                                 |
| Housing                           | Steel                               |
| Mount                             | Ceiling recessed mounting           |
| Fixture rating                    | Enclosed                            |
| General application               | Education, Office                   |
| ETIM Class                        | EC002892                            |
| Fixture luminous flux (lm)        | 3275                                |
| Luminaire efficacy (lm/W)         | 113                                 |
| Correlated colour temperature (k) | 4000                                |
| Light colour                      | Neutral White                       |
| CRI (Ra)                          | 90                                  |
| Colour Variation Initial (SDCM)   | 3                                   |
| Beam Angle (°)                    | 78                                  |

# OptiClip 600 4000K C9 WH DALI WHITE **0044017**

| Glare control               | < 17                        |
|-----------------------------|-----------------------------|
| Photobiological Risk Group  | RG1                         |
| Total power consumption (W) | 29                          |
| Electrical protection       | Class II                    |
| Control gear type           | LED driver constant current |
| Dimmable                    | Yes                         |
| Minimum dimming level (%)   | 1                           |
| LED Flickering Rate         | Ultra low (5% or less)      |
| Housing colour              | RAL9016                     |
| IP rating                   | IP40/20                     |
| IK rating                   | IK07                        |
| Product EAN number          | 5410288440170               |
| Warranty                    | 5 years                     |
| Dimming method              | DALI                        |