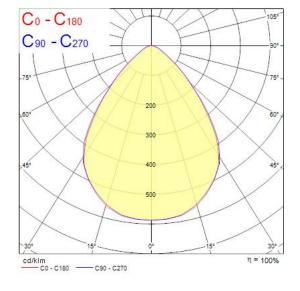

p  | RG1                         |
| Total power consumption (W) | 29                          |
| Electrical protection       | Class II                    |
| Control gear type           | LED driver constant current |
| Dimmable                    | Yes                         |
| Minimum dimming level (%)   | 1                           |
| LED Flickering Rate         | Ultra low (5% or less)      |
| Housing colour              | RAL9016                     |
| IP rating                   | IP40/20                     |
| IK rating                   | IK07                        |
| Product EAN number          | 5410288440170               |
| Warranty                    | 5 years                     |
| Dimming method              | DALI                        |

### **Photometry**



## **Technical drawings**