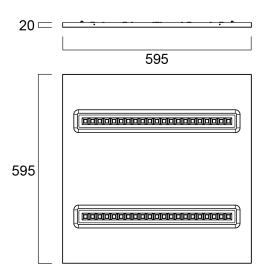

|
| Total power consumption (W) | 29                          |
| Electrical protection       | Class II                    |
| Control gear type           | LED driver constant current |
| Dimmable                    | Yes                         |
| Minimum dimming level (%)   | 1                           |
| LED Flickering Rate         | Ultra low (5% or less)      |
| Housing colour              | RAL9016                     |
| IP rating                   | IP40/20                     |
| IK rating                   | IK07                        |
| Product EAN number          | 5410288440170               |
| Warranty                    | 5 years                     |
| Dimming method              | DALI                        |

### **Photometry**



## **Technical drawings**