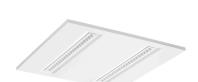

### OptiClip 600 3000K C8 HO WH DALI WHITE 0043005























#### **Product Overview**

| Product name                      | OptiClip 600 3000K C8 HO WH DALI WHITE |
|-----------------------------------|----------------------------------------|
| Technology                        | LED (3 SDCM)                           |
| Cap/Base                          | N/A                                    |
| Housing                           | Steel                                  |
| Mount                             | Ceiling recessed mounting              |
| Fixture rating                    | Enclosed                               |
| General application               | Education, Office                      |
| ETIM Class                        | EC002892                               |
| Fixture luminous flux (lm)        | 3925