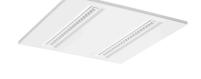

## OptiClip 600 4000K C8 HO WH DALI WHITE **0043001**























#### **Product Overview**

| Product name                      | OptiClip 600 4000K C8 HO WH DALI WHITE |
|-----------------------------------|----------------------------------------|
| Technology                        | LED (3 SDCM)                           |
| Cap/Base                          | N/A                                    |
| Housing                           | Steel                                  |
| Mount                             | Ceiling recessed mounting              |
| Fixture rating                    | Enclosed                               |
| General application               | Education, Office                      |
| ETIM Class                        | EC002892                               |
| Fixture luminous flux (Im)        | 4150