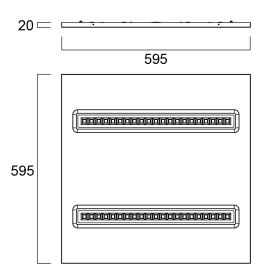

|
| Total power consumption (W) | 33                          |
| Electrical protection       | Class II                    |
| Control gear type           | LED driver constant current |
| Dimmable                    | Yes                         |
| Minimum dimming level (%)   | 1                           |
| LED Flickering Rate         | Ultra low (5% or less)      |
| Housing colour              | RAL9016                     |
| IP rating                   | IP40/20                     |
| IK rating                   | IK07                        |
| Product EAN number          | 5410288430010               |
| Warranty                    | 5 years                     |
| Dimming method              | DALI                        |

### **Photometry**



### **Technical drawings**