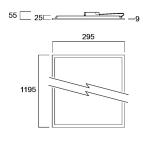

#### **Features**

 LED Panel with backlit technology, ideal for general indoor lighting applications such as breakout areas, offices and meeting rooms. Extruded aluminium frame, passive cooling. Low glaring UGR<22. RG0, 110 degree beam angle, optical system: PS diffuser with Opal finish. Light color temperature: 4000K Neutral White, total system power: 34W, total fixture output: 4100lm, efficacy: 121 lm/W, Ra80 typical, LED chromacity: 3 step MacAdam ellipse (SDCM3), lifespan: 100,000 hours at 70% of the original output (L70B50), IR/UV free light source without heat radiation, operating voltage: 220-240V / 50-60Hz, low flicker, non dimmable driver, electrical protection: Class II. Degree of Protection: IP40/IP20, suitable for indoor environment only. Nominal size: 1195x295mm, Loop in / loop out wiring, saftey cables included, 25mm nominal height, White color frame, weight: 1,9Kg.

## **Technical drawings**