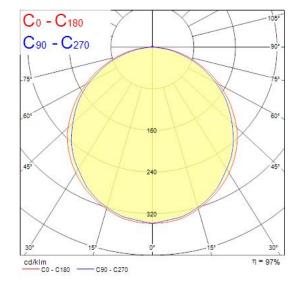

#### **Features**

 LED Panel with backlit technology, ideal for general indoor lighting applications such as breakout areas, offices and meeting rooms. Extruded aluminium frame, passive cooling. Low glaring UGR<22. RG0, 110 degree beam angle, optical system: PS diffuser with Opal finish. Light color temperature: 4000K Neutral White, total system power: 34W, total fixture output: 4100lm, efficacy: 121 lm/W, Ra80 typical, LED chromacity: 3 step MacAdam ellipse (SDCM3), lifespan: 100,000 hours at 70% of the original output (L70B50), IR/UV free light source without heat radiation, operating voltage: 220-240V / 50-60Hz, low flicker, non dimmable driver, electrical protection: Class II. Degree of Protection: IP40/IP20, suitable for indoor environment only. Nominal size: 1195x295mm, Loop in / loop out wiring, saftey cables included, 25mm nominal height, White color frame, weight: 1,9Kg.

## **Photometry**