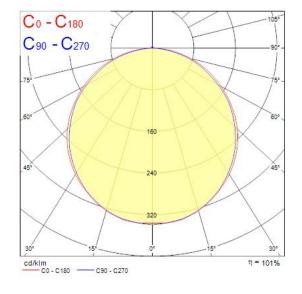

gical Risk Group      | RG0                         |
| Total power consumption (W)     | 36                          |
| Electrical protection           | Class II                    |
| Control gear type               | LED driver constant current |
| Dimmable                        | No                          |
| LED Flickering Rate             | Ultra low (5% or less)      |
| Housing colour                  | RAL9003                     |
| IP rating                       | IP40/20                     |
| IK rating                       | IK03                        |
| Product EAN number              | 5410288428697               |
| Warranty                        | 5 years                     |
| Dimming method                  | N/A                         |

## **Photometry**



## **Technical drawings**