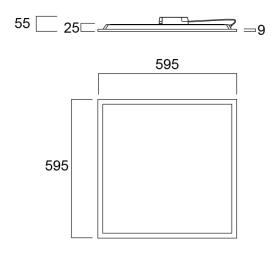

#### **Features**

 LED Panel with backlit technology, ideal for general indoor lighting applications such as breakout areas, offices and meeting rooms. Extruded aluminium frame, passive cooling. Low glaring UGR<22. RG0, 110 degree beam angle, optical system: PS diffuser with Opal finish. Light color temperature: 3000K Warm White, total system power: 36W, total fixture output: 3800lm, efficacy: 106 lm/W, Ra80 typical, LED chromacity: 3 step MacAdam ellipse (SDCM3), lifespan: 100,000 hours at 70% of the original output (L70B50), IR/UV free light source without heat radiation, operating voltage: 220-240V / 50-60Hz, low flicker, non dimmable driver, electrical protection: Class II. Degree of Protection: IP40/IP20, suitable for indoor environment only. Nominal size: 595x595mm, Loop in / loop out wiring, saftey cables included, 25mm nominal height, White color frame, weight: 1,6Kg.

## **Technical drawings**