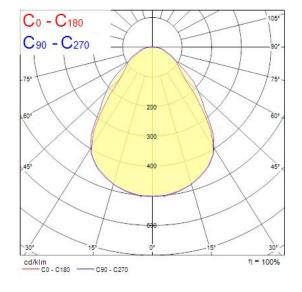

## **Technical drawings**

### START Panel UGR19 1200x300 DALI 3800Lm 840 0042861

 LED Panel with backlit technology, ideal for general indoor lighting applications such as breakout areas, offices and meeting rooms. Extruded aluminium frame, passive cooling. Low glaring UGR<19. RG0, 90 degree beam angle, optical system: PS diffuser with Opal finish. Light color temperature: 4000K Neutral White, total system power: 36W, total fixture output: 3800lm, efficacy: 106 lm/W, Ra80 typical, LED chromacity: 3 step MacAdam ellipse (SDCM3), lifespan: 100,000 hours at 70% of the original output (L70B50), IR/UV free light source without heat radiation, operating voltage: 220-240V / 50-60Hz, low flicker, DALI dimmable driver, electrical protection: Class II. Degree of Protection: IP40/IP20, suitable for indoor environment only. Nominal size: 1195x295mm, saftey cables included, 25mm nominal height, White color frame, weight: 1,9Kg.