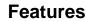

### **Photometry**

### START Panel UGR19 1200x300 DALI 3800Lm 840 0042861

 LED Panel with backlit technology, ideal for general indoor lighting applications such as breakout areas, offices and meeting rooms. Extruded aluminium frame, passive cooling. Low glaring UGR<19. RG0, 90 degree beam angle, optical system: PS diffuser with Opal finish. Light color temperature: 4000K Neutral White, total system power: 36W, total fixture output: 3800lm, efficacy: 106 lm/W, Ra80 typical, LED chromacity: 3 step MacAdam ellipse (SDCM3), lifespan: 100,000 hours at 70% of the original output (L70B50), IR/UV free light source without heat radiation, operating voltage: 220-240V / 50-60Hz, low flicker, DALI dimmable driver, electrical protection: Class II. Degree of Protection: IP40/IP20, suitable for indoor environment only. Nominal size: 1195x295mm, saftey cables included, 25mm nominal height, White color frame, weight: 1,9Kg.