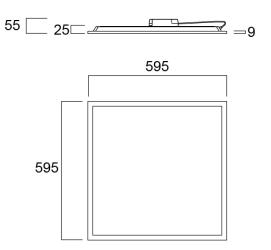

|
| Electrical protection           | Class II                    |
| Control gear type               | LED driver constant current |
| Dimmable                        | Yes                         |
| LED Flickering Rate             | Ultra low (5% or less)      |
| Housing colour                  | RAL9003                     |
| IP rating                       | IP40/20                     |
| IK rating                       | IK03                        |
| Product EAN number              | 5410288428550               |
| Warranty                        | 5 years                     |
| Dimming method                  | DALI                        |
|                                 |                             |

### Photometry



## **Technical drawings**