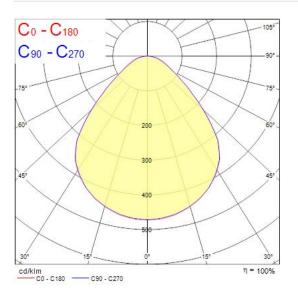

ower consumption (W)     | 43                          |
| Electrical protection           | Class II                    |
| Control gear type               | LED driver constant current |
| Dimmable                        | Yes                         |
| LED Flickering Rate             | Ultra low (5% or less)      |
| Housing colour                  | RAL9003                     |
| IP rating                       | IP40/20                     |
| IK rating                       | IK03                        |
| Product EAN number              | 5410288428550               |
| Warranty                        | 5 years                     |
| Dimming method                  | DALI                        |
|                                 |                             |

### Photometry



## **Technical drawings**