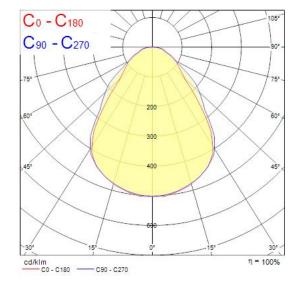

## **Photometry**

### **Features**

 LED Panel with backlit technology, ideal for general indoor lighting applications such as breakout areas, offices and meeting rooms. Extruded aluminium frame, passive cooling. Low glaring UGR<19. RG0, 90 degree beam angle, optical system: PS diffuser with Opal finish. Light color temperature: 3000K Warm White, total system power: 36W, total fixture output: 3800lm, efficacy: 106 lm/W, Ra80 typical, LED chromacity: 3 step MacAdam ellipse (SDCM3), lifespan: 100,000 hours at 70% of the original output (L70B50), IR/UV free light source without heat radiation, operating voltage: 220-240V / 50-60Hz, low flicker, DALI dimmable driver, electrical protection: Class II. Degree of Protection: IP40/IP20, suitable for indoor environment only. Nominal size: 595x595mm, saftey cables included, 25mm nominal height, White color frame, weight: 1,6Kg.