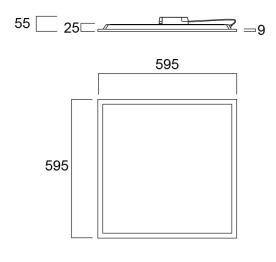

## **Technical drawings**

### **Features**

 LED Panel with backlit technology, ideal for general indoor lighting applications such as breakout areas, offices and meeting rooms. Extruded aluminium frame, passive cooling. Low glaring UGR<19. RG0, 90 degree beam angle, optical system: PS diffuser with Opal finish. Light color temperature: 3000K Warm White, total system power: 36W, total fixture output: 3800lm, efficacy: 106 lm/W, Ra80 typical, LED chromacity: 3 step MacAdam ellipse (SDCM3), lifespan: 100,000 hours at 70% of the original output (L70B50), IR/UV free light source without heat radiation, operating voltage: 220-240V / 50-60Hz, low flicker, DALI dimmable driver, electrical protection: Class II. Degree of Protection: IP40/IP20, suitable for indoor environment only. Nominal size: 595x595mm, saftey cables included, 25mm nominal height, White color frame, weight: 1,6Kg.