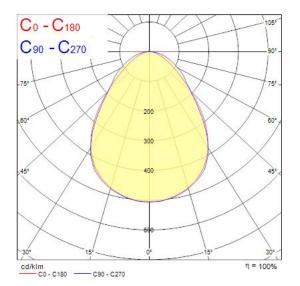

| Class II                    |
| Control gear type           | LED driver constant current |
| Dimmable                    | Yes                         |
| Minimum dimming level (%)   | 5                           |
| LED Flickering Rate         | Ultra low (5% or less)      |
| Housing colour              | RAL9003                     |
| IP rating                   | IP54/20                     |
| IK rating                   | IK03                        |
| Product EAN number          | 5410288427089               |
| Warranty                    | 5 years                     |
| Dimming method              | SylSmart SSC                |
| Colour Code                 | N/A                         |
| Useful luminous flux (#use) | 4320                        |

### Photometry



### **Technical drawings**



Light your world