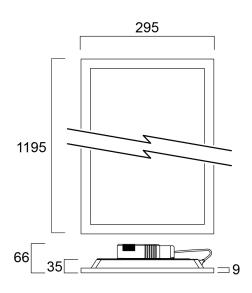

|
| Control gear type           | LED driver constant current |
| Dimmable                    | Yes                         |
| Minimum dimming level (%)   | 5                           |
| LED Flickering Rate         | Ultra low (5% or less)      |
| Housing colour              | RAL9003                     |
| IP rating                   | IP54/20                     |
| IK rating                   | IK03                        |
| Product EAN number          | 5410288427089               |
| Warranty                    | 5 years                     |
| Dimming method              | SylSmart SSC                |
| Colour Code                 | N/A                         |
| Useful luminous flux (#use) | 4320                        |

### Photometry



### **Technical drawings**



Light your world