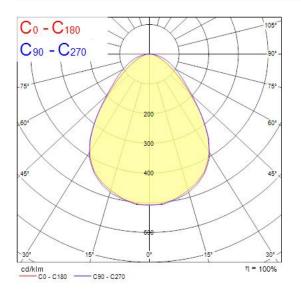

| Class II                    |
| Control gear type           | LED driver constant current |
| Dimmable                    | Yes                         |
| Minimum dimming level (%)   | 5                           |
| LED Flickering Rate         | Ultra low (5% or less)      |
| Housing colour              | RAL9003                     |
| IP rating                   | IP54/20                     |
| IK rating                   | IK03                        |
| Product EAN number          | 5410288427065               |
| Warranty                    | 5 years                     |
| Dimming method              | SylSmart SSC                |
| Colour Code                 | N/A                         |
|                             |                             |

### Photometry



### **Technical drawings**





Light your world