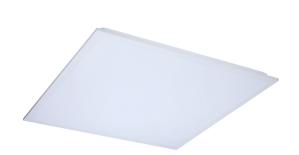

## START PANEL IP54 UGR19 TW 600x600 4300LM DALI DT8 0042705

 START Panel IP54 Tunable White is a range of backlit LED panels with adjustable colour temperature ranging from 3000-5700K. Ideal for general indoor applications such as corridors, breakrooms, offices and meeting rooms. Luminaire dimensions are compatible with common ceiling installation, and the shallow design makes it easy to install in low ceilings. Nominal size 600x600mm, 4320Lm; 36W; 120Lm/W; Average lifespan: 100.000Hrs; CRI 80; Glare control <19; IK03; IP54 (from the front); SDCM<3; Class II; Loop in loop out connector for quick installation. Tp(a) rated diffuser. DALI DT8 dimmable driver (dual channel).

#### **Product Overview**

| Product name                    | START PANEL IP54 UGR19 TW 600x600 4300LM<br>DALI DT8 |
|---------------------------------|------------------------------------------------------|
| Technology                      | LED                                                  |
| Cap/Base                        | N/A                                                  |
| Housing                         | Steel                                                |
| Mount                           | Ceiling recessed mounting                            |
| General application             | Education, Hospitality, Logistics & Industry, Office |
| ETIM Class                      | EC002892                                             |
| E-number FI                     | 4278594                                              |
| Fixture luminous flux (lm)      | 4320                                                 |
| Luminaire efficacy (Im/W)       | 120                                                  |
| Light colour                    | Tuneable White                                       |
| CRI (Ra)                        | 80                                                   |
| Colour Variation Initial (SDCM) | 3                                                    |
| Beam Angle (°)                  | 85                                                   |
| Glare control                   | < 19                                                 |
| Photobiological Risk Group      | RG0                                                  |