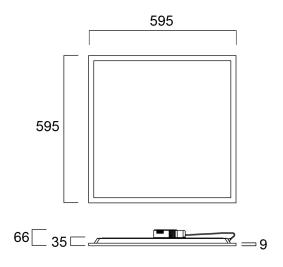

|
| Control gear type           | LED driver constant current |
| Dimmable                    | Yes                         |
| Minimum dimming level (%)   | 5                           |
| LED Flickering Rate         | Ultra low (5% or less)      |
| Housing colour              | RAL9003                     |
| IP rating                   | IP54/20                     |
| IK rating                   | IK03                        |
| Product EAN number          | 5410288427058               |
| Warranty                    | 5 years                     |
| Dimming method              | DALI-2                      |
| Colour Code                 | N/A                         |
| Useful luminous flux (#use) | 4320                        |

### **Photometry**



### **Technical drawings**