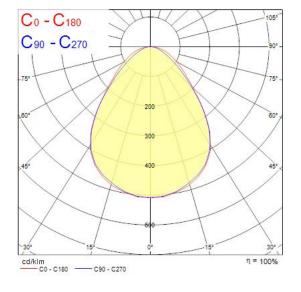

| Class II                    |
| Control gear type           | LED driver constant current |
| Dimmable                    | Yes                         |
| Minimum dimming level (%)   | 5                           |
| LED Flickering Rate         | Ultra low (5% or less)      |
| Housing colour              | RAL9003                     |
| IP rating                   | IP54/20                     |
| IK rating                   | IK03                        |
| Product EAN number          | 5410288427058               |
| Warranty                    | 5 years                     |
| Dimming method              | DALI-2                      |
| Colour Code                 | N/A                         |
| Useful luminous flux (#use) | 4320                        |

### **Photometry**



### **Technical drawings**