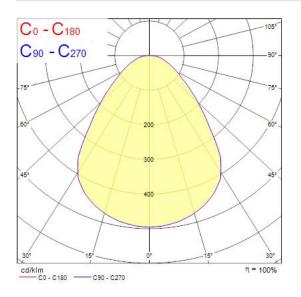

| Class II                    |
|-----------------------------|-----------------------------|
| Control gear type           | LED driver constant current |
| Dimmable                    | Yes                         |
| LED Flickering Rate         | Ultra low (5% or less)      |
| Housing colour              | RAL 9003 - Signal white     |
| IP rating                   | IP44/20                     |
| IK rating                   | IK03                        |
| Product EAN number          | 5410288426792               |
| Warranty                    | 5 years                     |
| Dimming method              | SylSmart SSC                |
| Useful luminous flux (#use) | 4300                        |
|                             |                             |

#### Photometry



### **Technical drawings**



Light your world