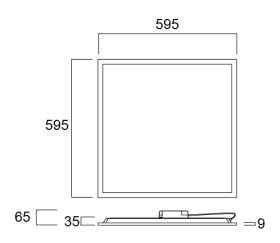

|
|-----------------------------|-----------------------------|
| Control gear type           | LED driver constant current |
| Dimmable                    | Yes                         |
| LED Flickering Rate         | Ultra low (5% or less)      |
| Housing colour              | RAL 9003 - Signal white     |
| IP rating                   | IP44/20                     |
| IK rating                   | IK03                        |
| Product EAN number          | 5410288426792               |
| Warranty                    | 5 years                     |
| Dimming method              | SylSmart SSC                |
| Useful luminous flux (#use) | 4300                        |
|                             |                             |

#### Photometry



### **Technical drawings**



Light your world