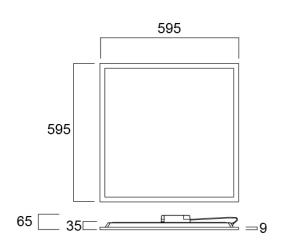

n             | Class II                                     |

### Light your world

## **SYLVANIA**

# ST Panel UGR19 600x600 HE IP44 DALI 4300 840 0042639

| Control gear type   | LED driver constant current |
|---------------------|-----------------------------|
| Dimmable            | Yes                         |
| LED Flickering Rate | Ultra low (5% or less)      |
| Housing colour      | RAL9003                     |
| IP rating           | IP44/20                     |
| IK rating           | IK03                        |
| Product EAN number  | 5410288426396               |
| Warranty            | 5 years                     |
| Dimming method      | DALI                        |
|                     |                             |

### Photometry



### **Technical drawings**