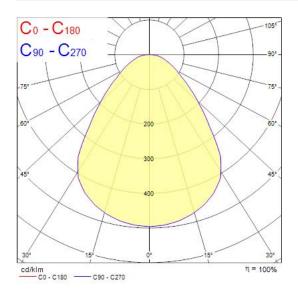

|
| Electrical protection             | Class II                                     |

### Light your world

## **SYLVANIA**

# ST Panel UGR19 600x600 HE IP44 DALI 4300 840 0042639

| Control gear type   | LED driver constant current |
|---------------------|-----------------------------|
| Dimmable            | Yes                         |
| LED Flickering Rate | Ultra low (5% or less)      |
| Housing colour      | RAL9003                     |
| IP rating           | IP44/20                     |
| IK rating           | IK03                        |
| Product EAN number  | 5410288426396               |
| Warranty            | 5 years                     |
| Dimming method      | DALI                        |
|                     |                             |

### Photometry



### **Technical drawings**