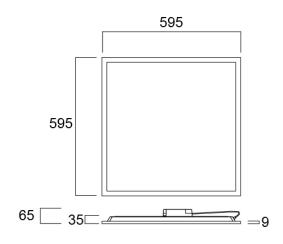

ion (W)       | 34                                           |
| Electrical protection             | Class II                                     |



# ST Panel UGR19 600x600 HE IP44 4300 840 LILO **0042631**

| Control gear type   | LED driver constant current |
|---------------------|-----------------------------|
| Dimmable            | No                          |
| LED Flickering Rate | Ultra low (5% or less)      |
| Housing colour      | RAL9003                     |
| IP rating           | IP44/20                     |
| IK rating           | IK03                        |
| Product EAN number  | 5410288426310               |
| Warranty            | 5 years                     |
| Dimming method      | N/A                         |

## **Photometry**



## **Technical drawings**