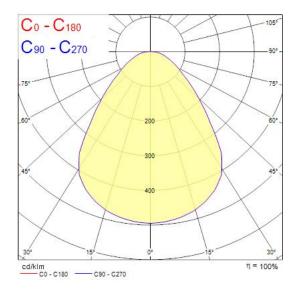

|
| Total power consumption (W)       | 34                                           |
| Electrical protection             | Class II                                     |



# ST Panel UGR19 600x600 HE IP44 4300 840 LILO **0042631**

| Control gear type   | LED driver constant current |
|---------------------|-----------------------------|
| Dimmable            | No                          |
| LED Flickering Rate | Ultra low (5% or less)      |
| Housing colour      | RAL9003                     |
| IP rating           | IP44/20                     |
| IK rating           | IK03                        |
| Product EAN number  | 5410288426310               |
| Warranty            | 5 years                     |
| Dimming method      | N/A                         |

## **Photometry**



## **Technical drawings**