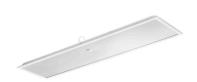

## START Panel UGR19 1200x300 3800Lm 840 SSA02 0042395





















 START Panel is a range of backlit LED panels used in recessed ceilings. Ideal for general indoor applications such as corridors, breakrooms, offices and meeting rooms. Luminaire dimensions are compatible with common ceiling installation, and the shallow design makes it easy to install in low ceilings. Tp(b) rated diffuser that may not burn at a speed of more than 50mm per minute. 3800Lm; 36W; 106Lm/W; Drive current: 750mA; Average lifespan: 100.000Hrs; 4000K; CRI 80; Glare control <19; IK03; IP40 (from the front); SDCM<3; Class II; SylSmart Connected (SSA) enabled.



#### **Product Overview**

| Product name                      | START Panel UGR19 1200x300 3800Lm 840 SSA02 |
|-----------------------------------|---------------------------------------------|
| Technology                        | LED                                         |
| Cap/Base                          | N/A                                         |
| Housing                           | Aluminium, Steel                            |
| Mount                             | Ceiling recessed mounting                   |
| General application               | Education, Office                           |
| ETIM Class                        | EC002892                                    |
| E-number FI                       | 4278388                                     |
| Fixture lumin