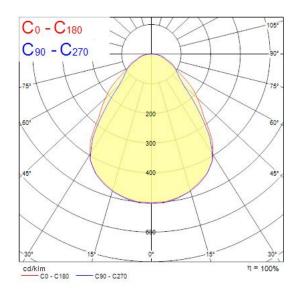

W) | 36                          |
|-----------------------------|-----------------------------|
| Electrical protection       | Class II                    |
| Control gear type           | LED driver constant current |
| Dimmable                    | Yes                         |
| Minimum dimming level (%)   | 1                           |
| LED Flickering Rate         | Ultra low (5% or less)      |
| Housing colour              | RAL9003                     |
| IP rating                   | IP40/20                     |
| IK rating                   | IK03                        |
| Product EAN number          | 5410288423951               |
| Warranty                    | 5 years                     |
| Dimming method              | SylSmart SSA                |

### **Photometry**



# **Technical drawings**