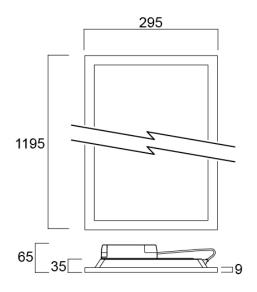

| LED driver constant current                |



# START Panel UGR19 1200x300 DALI 3600Lm 830 **0042225**

| Dimmable                    | Yes                     |
|-----------------------------|-------------------------|
| Minimum dimming level (%)   | 1                       |
| LED Flickering Rate         | Ultra low (5% or less)  |
| Housing colour              | RAL 9003 - Signal white |
| IP rating                   | IP40/20                 |
| IK rating                   | IK03                    |
| Product EAN number          | 5410288422251           |
| Warranty                    | 5 years                 |
| Dimming method              | DALI                    |
| Useful luminous flux (#use) | 3600                    |

### **Photometry**



### **Technical drawings**