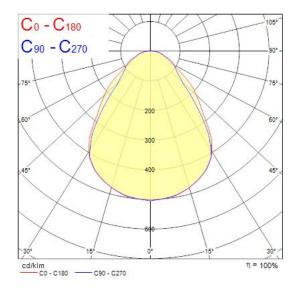

ontrol gear type                 | LED driver constant current                |



# START Panel UGR19 1200x300 DALI 3600Lm 830 **0042225**

| Dimmable                    | Yes                     |
|-----------------------------|-------------------------|
| Minimum dimming level (%)   | 1                       |
| LED Flickering Rate         | Ultra low (5% or less)  |
| Housing colour              | RAL 9003 - Signal white |
| IP rating                   | IP40/20                 |
| IK rating                   | IK03                    |
| Product EAN number          | 5410288422251           |
| Warranty                    | 5 years                 |
| Dimming method              | DALI                    |
| Useful luminous flux (#use) | 3600                    |

### **Photometry**



### **Technical drawings**