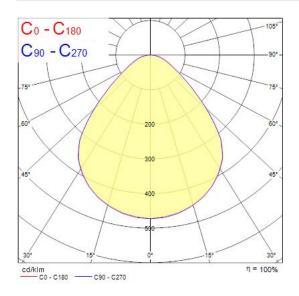

Control gear type                 | LED driver constant current               |



### **SYLVANIA**

# START Panel UGR19 600x600 DALI 4800Lm 840 0042217

| Dimmable                    | Yes                    |
|-----------------------------|------------------------|
| Minimum dimming level (%)   | 1                      |
| LED Flickering Rate         | Ultra low (5% or less) |
| Housing colour              | RAL9003                |
| IP rating                   | IP40/20                |
| IK rating                   | IK03                   |
| Product EAN number          | 5410288422176          |
| Warranty                    | 5 years                |
| Dimming method              | DALI                   |
| Useful luminous flux (#use) | 4800                   |

#### Photometry



### **Technical drawings**