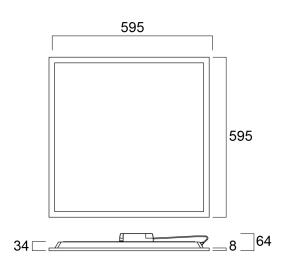

| LED driver constant current               |



### **SYLVANIA**

# START Panel UGR19 600x600 DALI 4800Lm 840 0042217

| Dimmable                    | Yes                    |
|-----------------------------|------------------------|
| Minimum dimming level (%)   | 1                      |
| LED Flickering Rate         | Ultra low (5% or less) |
| Housing colour              | RAL9003                |
| IP rating                   | IP40/20                |
| IK rating                   | IK03                   |
| Product EAN number          | 5410288422176          |
| Warranty                    | 5 years                |
| Dimming method              | DALI                   |
| Useful luminous flux (#use) | 4800                   |

#### Photometry



### **Technical drawings**