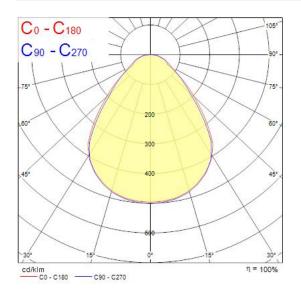

|
| Electrical protection             | Class II                                   |

## **SYLVANIA**

## START Panel UGR19 1200x600 5900Lm 840 LILO 0042202

| Control gear type   | LED driver constant current |
|---------------------|-----------------------------|
| Dimmable            | No                          |
| LED Flickering Rate | Ultra low (5% or less)      |
| Housing colour      | RAL9003                     |
| IP rating           | IP40/20                     |
| IK rating           | IK03                        |
| Product EAN number  | 5410288422022               |
| Warranty            | 5 years                     |
| Dimming method      | N/A                         |
|                     |                             |

#### Photometry



### **Technical drawings**