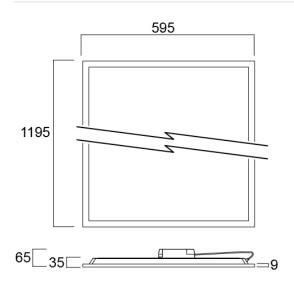

|
| Electrical protection             | Class II                                   |

## **SYLVANIA**

## START Panel UGR19 1200x600 5900Lm 840 LILO 0042202

| Control gear type   | LED driver constant current |
|---------------------|-----------------------------|
| Dimmable            | No                          |
| LED Flickering Rate | Ultra low (5% or less)      |
| Housing colour      | RAL9003                     |
| IP rating           | IP40/20                     |
| IK rating           | IK03                        |
| Product EAN number  | 5410288422022               |
| Warranty            | 5 years                     |
| Dimming method      | N/A                         |
|                     |                             |

#### Photometry



### **Technical drawings**