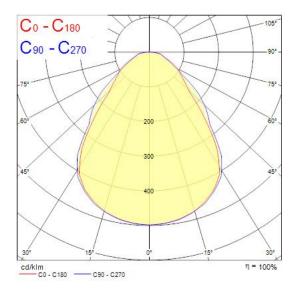

|
| Total power consumption (W)       | 36                                        |
| Electrical protection             | Class II                                  |
| Control gear type                 | LED driver constant current               |



# START Panel UGR19 600x600 3600Lm 840 LILO **0042184**

| Dimmable            | No                     |
|---------------------|------------------------|
| LED Flickering Rate | Ultra low (5% or less) |
| Housing colour      | RAL9003                |
| IP rating           | IP40/20                |
| IK rating           | IK03                   |
| Product EAN number  | 5410288421841          |
| Warranty            | 5 years                |
| Dimming method      | N/A                    |

## **Photometry**



## **Technical drawings**