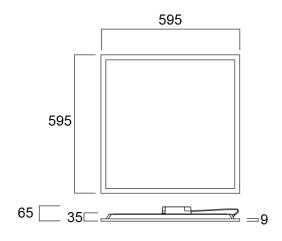

|
| Total power consumption (W)       | 36                                        |
| Electrical protection             | Class II                                  |
| Control gear type                 | LED driver constant current               |



# START Panel UGR19 600x600 3600Lm 840 LILO **0042184**

| Dimmable            | No                     |
|---------------------|------------------------|
| LED Flickering Rate | Ultra low (5% or less) |
| Housing colour      | RAL9003                |
| IP rating           | IP40/20                |
| IK rating           | IK03                   |
| Product EAN number  | 5410288421841          |
| Warranty            | 5 years                |
| Dimming method      | N/A                    |

## **Photometry**



## **Technical drawings**