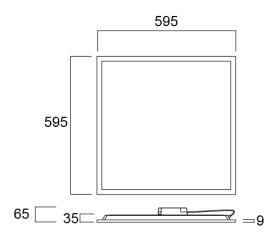

269**

| Control gear type           | LED driver constant current |
|-----------------------------|-----------------------------|
| Dimmable                    | Yes                         |
| Minimum dimming level (%)   | 1                           |
| LED Flickering Rate         | Ultra low (5% or less)      |
| Housing colour              | RAL9003                     |
| IP rating                   | IP40/20                     |
| IK rating                   | IK03                        |
| Product EAN number          | 5410288412696               |
| Warranty                    | 5 years                     |
| Dimming method              | DALI                        |
| Useful luminous flux (#use) | 4000                        |

## **Photometry**



## **Technical drawings**