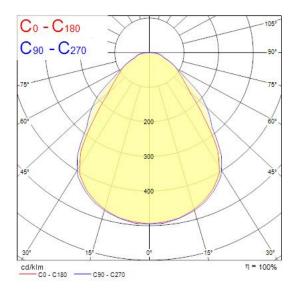

00x600 DALI 4000lm 940 **0041269**

| Control gear type           | LED driver constant current |
|-----------------------------|-----------------------------|
| Dimmable                    | Yes                         |
| Minimum dimming level (%)   | 1                           |
| LED Flickering Rate         | Ultra low (5% or less)      |
| Housing colour              | RAL9003                     |
| IP rating                   | IP40/20                     |
| IK rating                   | IK03                        |
| Product EAN number          | 5410288412696               |
| Warranty                    | 5 years                     |
| Dimming method              | DALI                        |
| Useful luminous flux (#use) | 4000                        |

## **Photometry**



## **Technical drawings**