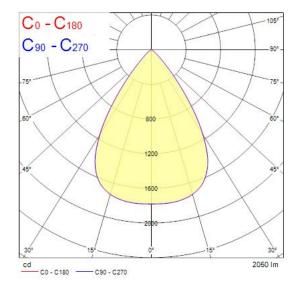

|
| Total power consumption (W)       | 16                                      |
| Electrical protection             | Class II                                |



# Insaver U19 IP44 205 620-2050 840 Multi **0030551**

| Control gear type   | LED driver constant current |
|---------------------|-----------------------------|
| Dimmable            | No                          |
| LED Flickering Rate | Ultra low (5% or less)      |
| Housing colour      | RAL9010                     |
| IP rating           | IP44/20                     |
| IK rating           | IK07                        |
| Product EAN number  | 5410288305516               |
| Warranty            | 5 years                     |
| Dimming method      | N/A                         |

## **Photometry**



## **Technical drawings**