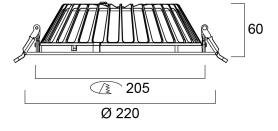

power consumption (W)       | 16                                      |
| Electrical protection             | Class II                                |



# Insaver U19 IP44 205 620-2050 840 Multi **0030551**

| Control gear type   | LED driver constant current |
|---------------------|-----------------------------|
| Dimmable            | No                          |
| LED Flickering Rate | Ultra low (5% or less)      |
| Housing colour      | RAL9010                     |
| IP rating           | IP44/20                     |
| IK rating           | IK07                        |
| Product EAN number  | 5410288305516               |
| Warranty            | 5 years                     |
| Dimming method      | N/A                         |

## **Photometry**



## **Technical drawings**