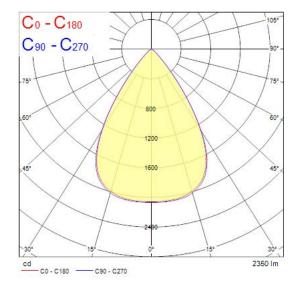

-----|----------------------------------|
| Dimmable                    | Yes                              |
| Minimum dimming level (%)   | 1                                |
| LED Flickering Rate         | Ultra low (5% or less)           |
| Housing colour              | RAL 9010 - Pure white            |
| IP rating                   | IP54/20                          |
| IK rating                   | IK07                             |
| Product EAN number          | 5410288305431                    |
| Warranty                    | 5 years                          |
| Dimming method              | DALI-2, Switch-dim (mains-rated) |
| Colour Code                 | 840                              |
| Useful luminous flux (#use) | 2500                             |

### **Photometry**



## **Technical drawings**