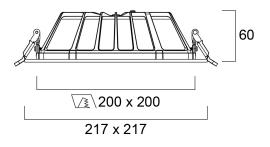

-----------|
| Dimmable                    | Yes                              |
| Minimum dimming level (%)   | 1                                |
| LED Flickering Rate         | Ultra low (5% or less)           |
| Housing colour              | RAL 9010 - Pure white            |
| IP rating                   | IP54/20                          |
| IK rating                   | IK07                             |
| Product EAN number          | 5410288305431                    |
| Warranty                    | 5 years                          |
| Dimming method              | DALI-2, Switch-dim (mains-rated) |
| Colour Code                 | 840                              |
| Useful luminous flux (#use) | 2500                             |

### **Photometry**



## **Technical drawings**