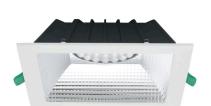

#### **Features**

• Insaver is a ceiling recessed LED downlight (IP44 from the front), Die-cast aluminium body, loop in loop out connector for quick installation, Dimmable DALI driver of TRIDONIC (LCA 25W 350-1050mA one4all SR PRE 28000671), 20W; 2500lm; 125lm/W; 4000K; UGR <19 with shallow product depth 65mm. Meets TP(a) requirements.

# INSV U19 IP44 200 2500 840 DALI SQ

## **Technical drawings**