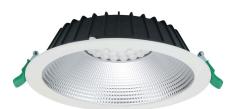

#### **Product Overview**

| Product name                      | INSAVER IP44 225 4950LM 840 DALI |
|-----------------------------------|----------------------------------|
| Technology                        | LED                              |
| Cap/Base                          | N/A                              |
| Housing                           | Aluminium                        |
| Mount                             | Ceiling recessed mounting        |
| General application               | Hospitality, Office, Retail      |
| ETIM Class                        | EC001744                         |
| E-number Fl                       | 4278537                          |
| Fixture luminous flux (Im)        | 4950                             |
| Luminaire efficacy (Im/W)         | 121                              |
| Correlated colour temperature (k) | 4000                             |
| Light colour                      | Neutral White                    |
| CRI (Ra)                          | 80                               |
| Colour Variation Initial (SDCM)   | 3                                |
| Beam Angle (°)                    | 70                               |
| Beam Angle (°)                    | NA                               |
| Glare control                     | < 22                             |
| Photobiological Risk Group        | RG1                              |
| Total power consumption (W)       | 41                               |
| Electrical protection             | Class II                         |
|                                   |                                  |