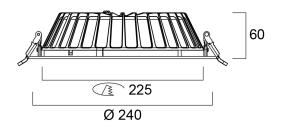

| LED driver constant current      |
|---------------------------|----------------------------------|
| Dimmable                  | Yes                              |
| Minimum dimming level (%) | 1                                |
| LED Flickering Rate       | Ultra low (5% or less)           |
| Housing colour            | RAL9010                          |
| IP rating                 | IP44/20                          |
| IK rating                 | IK07                             |
| Product EAN number        | 5410288305417                    |
| Warranty                  | 5 years                          |
| Dimming method            | DALI-2, Switch-dim (mains-rated) |
| Colour Code               | 840                              |

#### Photometry



## **Technical drawings**



Page 2 of 2