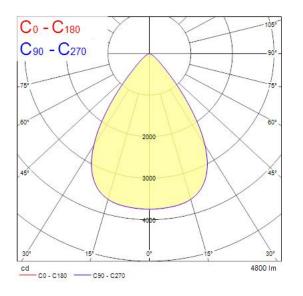

| Control gear type         | LED driver constant current      |
|---------------------------|----------------------------------|
| Dimmable                  | Yes                              |
| Minimum dimming level (%) | 1                                |
| LED Flickering Rate       | Ultra low (5% or less)           |
| Housing colour            | RAL9010                          |
| IP rating                 | IP44/20                          |
| IK rating                 | IK07                             |
| Product EAN number        | 5410288305417                    |
| Warranty                  | 5 years                          |
| Dimming method            | DALI-2, Switch-dim (mains-rated) |
| Colour Code               | 840                              |

#### Photometry



## **Technical drawings**



Page 2 of 2