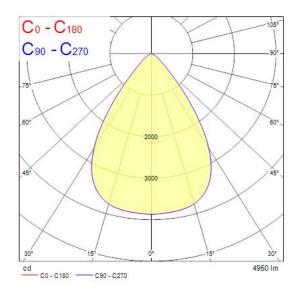

| Control gear type         | LED driver constant current      |
|---------------------------|----------------------------------|
| Dimmable                  | Yes                              |
| Minimum dimming level (%) | 1                                |
| LED Flickering Rate       | Ultra low (5% or less)           |
| Housing colour            | RAL9010                          |
| IP rating                 | IP44/20                          |
| IK rating                 | IK07                             |
| Product EAN number        | 5410288305400                    |
| Warranty                  | 5 years                          |
| Dimming method            | DALI-2, Switch-dim (mains-rated) |
| Colour Code               | 830                              |

## **Photometry**



# **Technical drawings**