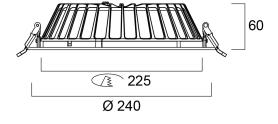

| LED driver constant current      |
|---------------------------|----------------------------------|
| Dimmable                  | Yes                              |
| Minimum dimming level (%) | 1                                |
| LED Flickering Rate       | Ultra low (5% or less)           |
| Housing colour            | RAL9010                          |
| IP rating                 | IP44/20                          |
| IK rating                 | IK07                             |
| Product EAN number        | 5410288305400                    |
| Warranty                  | 5 years                          |
| Dimming method            | DALI-2, Switch-dim (mains-rated) |
| Colour Code               | 830                              |

## **Photometry**



# **Technical drawings**