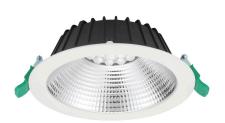

### **Features**

• Insaver is a ceiling recessed LED downlight (IP44 from the front), Die-cast aluminium body, loop in loop out connector for quick installation, Dimmable DALI driver of TRIDONIC (LCA 17W 250-700mA one4all SR PRE 28000670), 13W; 1700lm; 131lm/W; 4000K; UGR <19 with shallow product depth 60mm. Meets TP(a) requirements.

### **Product Overview**

| Product name                      | INSAVER U19 IP44 175 1700LM 840 DALI |
|-----------------------------------|--------------------------------------|
| Technology                        | LED                                  |
| Cap/Base                          | N/A                                  |
| Housing                           | Aluminium                            |
| Mount                             | Ceiling recessed mounting            |
| General application               | Hospitality, Office, Retail          |
| ETIM Class                        | EC001744                             |
| E-number FI                       | 4278516                              |
| Fixture luminous flux (lm)        | 1700                                 |
| Luminaire efficacy (lm/W)         | 131                                  |
| Correlated colour temperature (k) | 4000                                 |
| Light colour                      | Neutral White                        |
| CRI (Ra)                          | 80                                   |
| Colour Variation Initial (SDCM)   | 3                                    |
| Beam Angle (°)                    | 70                                   |
| Beam Angle (°)                    | NA                                   |
| Glare control                     | < 19                                 |
| Photobiological Risk Group        | RG1                                  |
| Total power consumption (W)       | 13                                   |
| Electrical protection             | Class II                             |