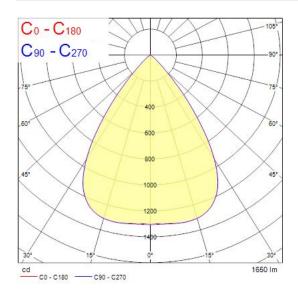

## **Photometry**

### **Product Overview**

| Product name                      | INSAVER U19 IP44 175 1700LM 840 DALI |
|-----------------------------------|--------------------------------------|
| Technology                        | LED                                  |
| Cap/Base                          | N/A                                  |
| Housing                           | Aluminium                            |
| Mount                             | Ceiling recessed mounting            |
| General application               | Hospitality, Office, Retail          |
| ETIM Class                        | EC001744                             |
| E-number FI                       | 4278516                              |
| Fixture luminous flux (lm)        | 1700                                 |
| Luminaire efficacy (lm/W)         | 131                                  |
| Correlated colour temperature (k) | 4000                                 |
| Light colour                      | Neutral White                        |
| CRI (Ra)                          | 80                                   |
| Colour Variation Initial (SDCM)   | 3                                    |
| Beam Angle (°)                    | 70                                   |
| Beam Angle (°)                    | NA                                   |
| Glare control                     | < 19                                 |
| Photobiological Risk Group        | RG1                                  |
| Total power consumption (W)       | 13                                   |
| Electrical protection             | Class II                             |