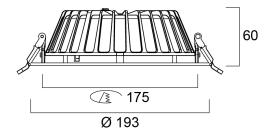

## **Technical drawings**

### **Product Overview**

| Product name                      | INSAVER U19 IP44 175 1700LM 840 DALI |
|-----------------------------------|--------------------------------------|
| Technology                        | LED                                  |
| Cap/Base                          | N/A                                  |
| Housing                           | Aluminium                            |
| Mount                             | Ceiling recessed mounting            |
| General application               | Hospitality, Office, Retail          |
| ETIM Class                        | EC001744                             |
| E-number FI                       | 4278516                              |
| Fixture luminous flux (lm)        | 1700                                 |
| Luminaire efficacy (lm/W)         | 131                                  |
| Correlated colour temperature (k) | 4000                                 |
| Light colour                      | Neutral White                        |
| CRI (Ra)                          | 80                                   |
| Colour Variation Initial (SDCM)   | 3                                    |
| Beam Angle (°)                    | 70                                   |
| Beam Angle (°)                    | NA                                   |
| Glare control                     | < 19                                 |
| Photobiological Risk Group        | RG1                                  |
| Total power consumption (W)       | 13                                   |
| Electrical protection             | Class II                             |