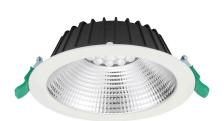

### **Features**

• Insaver is a ceiling recessed LED downlight (IP44 from the front), Die-cast aluminium body, loop in loop out connector for quick installation, Dimmable DALI driver of TRIDONIC (LCA 17W 250-700mA one4all SR PRE 28000670), 13W; 1650lm; 127lm/W; 3000K; UGR <19 with shallow product depth 60mm. Meets TP(a) requirements.

### **Product Overview**

| Product name                      | INSAVER U19 IP44 175 1650LM 830 DALI |
|-----------------------------------|--------------------------------------|
| Technology                        | LED                                  |
| Cap/Base                          | N/A                                  |
| Housing                           | Aluminium                            |
| Mount                             | Ceiling recessed mounting            |
| General application               | Hospitality, Office, Retail          |
| ETIM Class                        | EC001744                             |
| E-number FI                       | 4278515                              |
| Fixture luminous flux (lm)        | 1650                                 |
| Luminaire efficacy (lm/W)         | 127                                  |
| Correlated colour temperature (k) | 3000                                 |
| Light colour                      | Warm White                           |
| CRI (Ra)                          | 80                                   |
| Colour Variation Initial (SDCM)   | 3                                    |
| Beam Angle (°)                    | 70                                   |
| Beam Angle (°)                    | NA                                   |
| Glare control                     | < 19                                 |
| Photobiological Risk Group        | RG1                                  |
| Total power consumption (W)       | 13                                   |
| Electrical protection             | Class II                             |