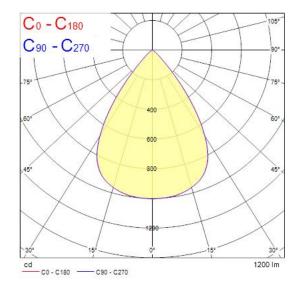

-----|----------------------------------|
| Dimmable                    | Yes                              |
| Minimum dimming level (%)   | 1                                |
| LED Flickering Rate         | Ultra low (5% or less)           |
| Housing colour              | RAL9010                          |
| IP rating                   | IP44/20                          |
| IK rating                   | IK07                             |
| Product EAN number          | 5410288305363                    |
| Warranty                    | 5 years                          |
| Dimming method              | DALI-2, Switch-dim (mains-rated) |
| Colour Code                 | 830                              |
| Useful luminous flux (#use) | 1650                             |

### **Photometry**



## **Technical drawings**