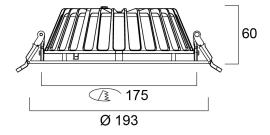

-----------|
| Dimmable                    | Yes                              |
| Minimum dimming level (%)   | 1                                |
| LED Flickering Rate         | Ultra low (5% or less)           |
| Housing colour              | RAL9010                          |
| IP rating                   | IP44/20                          |
| IK rating                   | IK07                             |
| Product EAN number          | 5410288305363                    |
| Warranty                    | 5 years                          |
| Dimming method              | DALI-2, Switch-dim (mains-rated) |
| Colour Code                 | 830                              |
| Useful luminous flux (#use) | 1650                             |

### **Photometry**



## **Technical drawings**