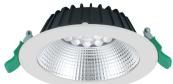

# INSAVER U19 IP44 150 1150LM 830 DALI

## 0030534

| Control gear type         | LED driver constant current      |
|---------------------------|----------------------------------|
| Dimmable                  | Yes                              |
| Minimum dimming level (%) | 1                                |
| LED Flickering Rate       | Ultra low (5% or less)           |
| Housing colour            | RAL9010                          |
| IP rating                 | IP44/20                          |
| IK rating                 | IK07                             |
| Product EAN number        | 5410288305349                    |
| Warranty                  | 5 years                          |
| Dimming method            | DALI-2, Switch-dim (mains-rated) |
| Colour Code               | 830                              |