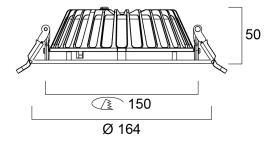

LED driver constant current      |
|---------------------------|----------------------------------|
| Dimmable                  | Yes                              |
| Minimum dimming level (%) | 1                                |
| LED Flickering Rate       | Ultra low (5% or less)           |
| Housing colour            | RAL9010                          |
| IP rating                 | IP44/20                          |
| IK rating                 | IK07                             |
| Product EAN number        | 5410288305349                    |
| Warranty                  | 5 years                          |
| Dimming method            | DALI-2, Switch-dim (mains-rated) |
| Colour Code               | 830                              |

## **Photometry**



## **Technical drawings**