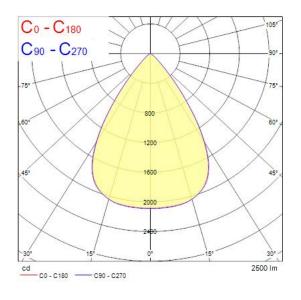

| Control gear type         | LED driver constant current      |
|---------------------------|----------------------------------|
| Dimmable                  | Yes                              |
| Minimum dimming level (%) | 1                                |
| LED Flickering Rate       | Ultra low (5% or less)           |
| Housing colour            | RAL9010                          |
| IP rating                 | IP44/20                          |
| IK rating                 | IK07                             |
| Product EAN number        | 5410288305349                    |
| Warranty                  | 5 years                          |
| Dimming method            | DALI-2, Switch-dim (mains-rated) |
| Colour Code               | 830                              |

## **Photometry**



## **Technical drawings**