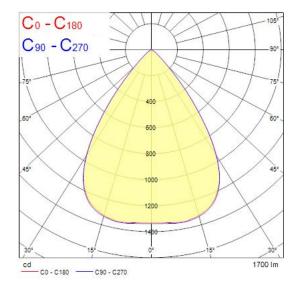

|
| Electrical protection             | Class II                          |
| Control gear type                 | LED driver constant current       |



# Insaver UGR19 IP44 175 1700LM 840

### 0030503

| Dimmable                    | No                     |
|-----------------------------|------------------------|
| LED Flickering Rate         | Ultra low (5% or less) |
| Housing colour              | RAL 9010 - Pure white  |
| IP rating                   | IP44/20                |
| IK rating                   | IK07                   |
| Product EAN number          | 5410288305035          |
| Warranty                    | 5 years                |
| Dimming method              | N/A                    |
| Useful luminous flux (#use) | 1700                   |

## **Photometry**



## **Technical drawings**