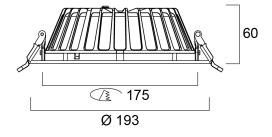

ion             | Class II                          |
| Control gear type                 | LED driver constant current       |



# Insaver UGR19 IP44 175 1700LM 840

### 0030503

| Dimmable                    | No                     |
|-----------------------------|------------------------|
| LED Flickering Rate         | Ultra low (5% or less) |
| Housing colour              | RAL 9010 - Pure white  |
| IP rating                   | IP44/20                |
| IK rating                   | IK07                   |
| Product EAN number          | 5410288305035          |
| Warranty                    | 5 years                |
| Dimming method              | N/A                    |
| Useful luminous flux (#use) | 1700                   |

## **Photometry**



## **Technical drawings**